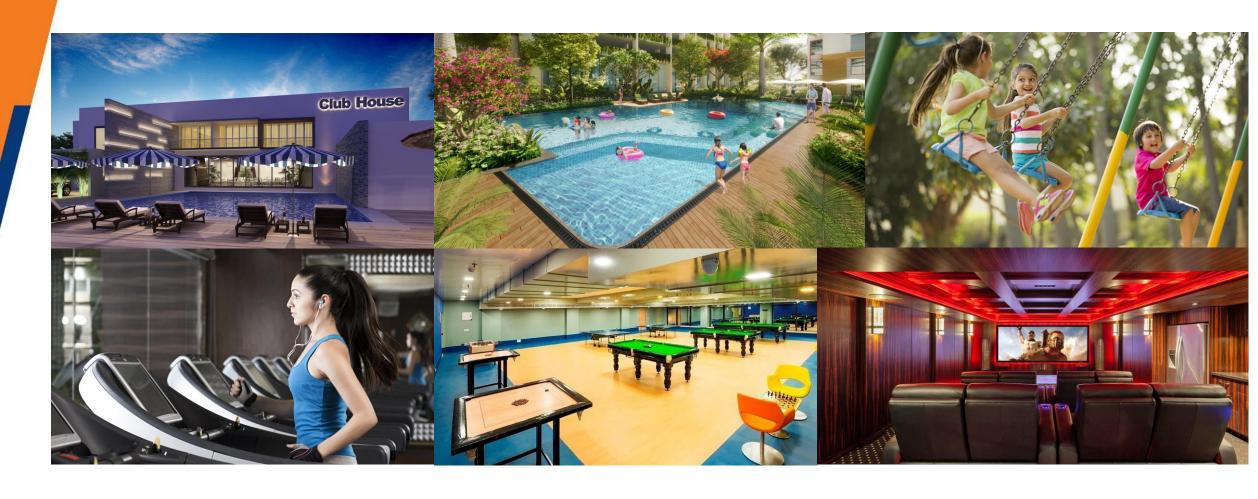

# **A Great LIFESTYLE**

#### **ELODHA**

Grand Clubhouse of 20,000 sq. ft. | Swimming Pool with kids pool | Kids Play Area World-class gym | Indoor games area | Cinema Hall