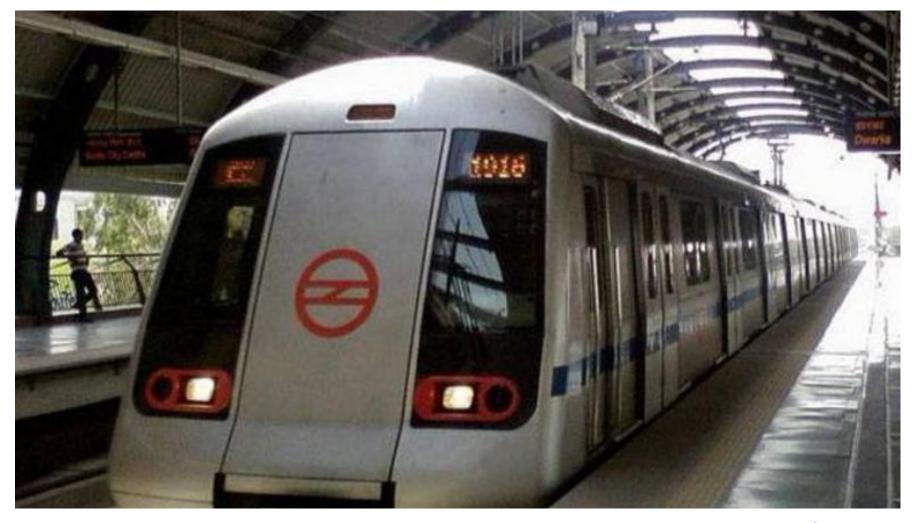

# MAJIWADA Thane's best-connected location

#### **LODHA**

Easy connectivity to Eastern Express
Highway and Western Express
Highway through Ghodbunder road

Proximity to major business hubs.

And Thane's finest - Malls, schools, hospitals.

### You, at the centre of everything

Amidst a 70+ acre thriving ECO-SYSTEM

**Upcoming metro station just 5 mins away** 

Providing connectivity to key areas like Bhiwandi-Kalyan (By 2021/22), Wadala (By 2022) & Miraroad (By 2024).