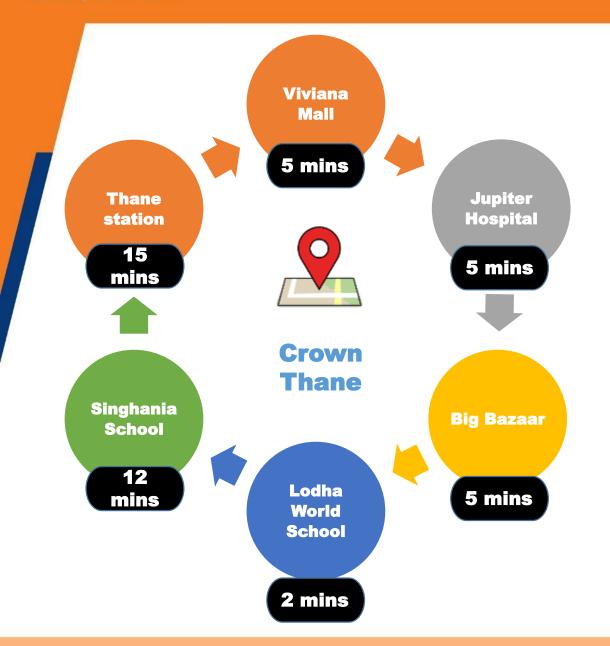

# MAJIWADA Thane's best-connected location

#### **LODHA**

Easy connectivity to Eastern Express
Highway and Western Express
Highway through Ghodbunder road

Proximity to major business hubs.

And Thane's finest - Malls, schools, hospitals.

### You, at the centre of everything

Amidst a 70+ acre thriving ECO-SYSTEM

**Upcoming metro station just 5 mins away** 

Providing connectivity to key areas like Bhiwandi-Kalyan (By 2021/22), Wadala (By 2022) & Miraroad (By 2024).