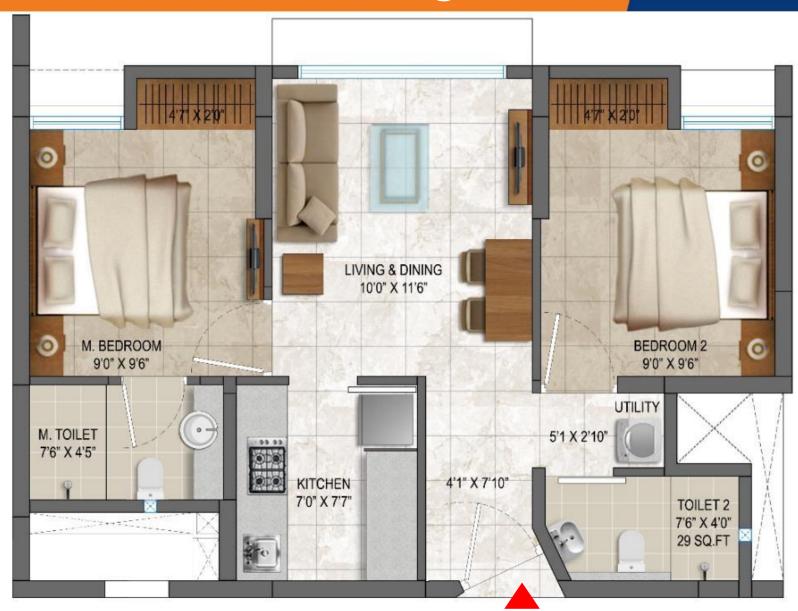

and the BEST opportunity at Crown Thane



# **Development Plan**



#### **LEGEND**

- 1. MAIN ENTRANCE
- 2. DRIVEWAY
- 3. DROP OFF
- 4. CUL-DE-SAC
- 5. ACCESS ROAD TO MLCP
- 6. PEDESTRIAN WALKWAY
- 7. SPORTS PLAY GROUND FOR CRICKET / FOOTBALL / VOLLEYBALL
- \* Proposed plan as on 27-10-2021
- Individual Activities maybe relocated as per evaluation of design.













# **Tower 7: Typical floor plan**





### **Tower features**

- **Best Located:** Near the entrance / exit of the development
- Tallest tower:
  - G+30 floors
  - 4 lifts: 2 passenger / 1 stretcher / 1 Fire
  - 2 set of staircases
- Low density: Each floor will have 7 units only
- **Gentry:** Majority of 2 Beds units (90%)
- Quick access to retail: Convenience retail space located just below the tower

### 2 Bed Large



# Thank You