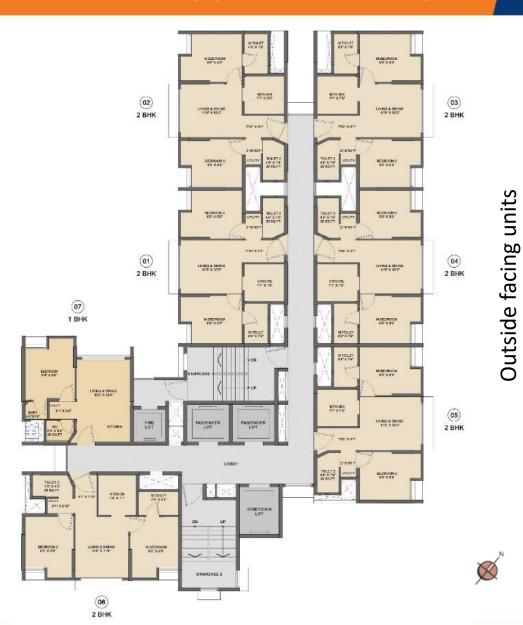

# **Tower 7: Typical floor plan**

### **Tower features**

- **Best Located:** Near the entrance / exit of the development
- Tallest tower:
  - G+30 floors
  - 4 lifts: 2 passenger / 1 stretcher / 1 Fire
  - 2 set of staircases
- Low density: Each floor will have 7 units only
- **Gentry:** Majority of 2 Beds units (90%)
- Quick access to retail: Convenience retail space located just below the tower