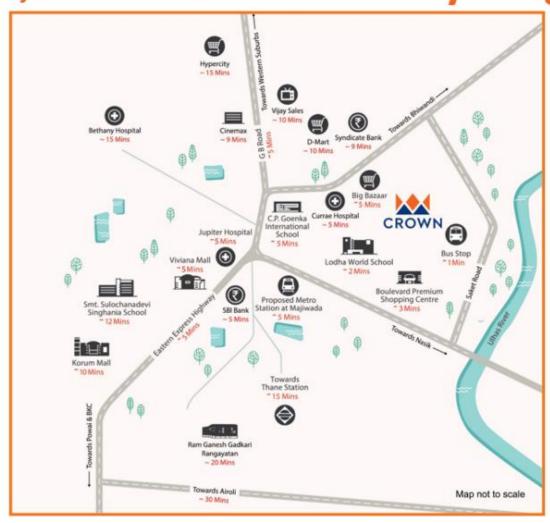

# MAJIWADA Thane's best-connected location

#### **LODHA**

Easy connectivity to Eastern Express
Highway and Western Express
Highway through Ghodbunder road

Proximity to major business hubs.

And Thane's finest - Malls, schools, hospitals.

### You, at the centre of everything

Amidst a 70+ acre thriving ECO-SYSTEM

**Upcoming metro station just 5 mins away** 

Providing connectivity to key areas like Bhiwandi-Kalyan (By 2021/22), Wadala (By 2022) & Miraroad (By 2024).